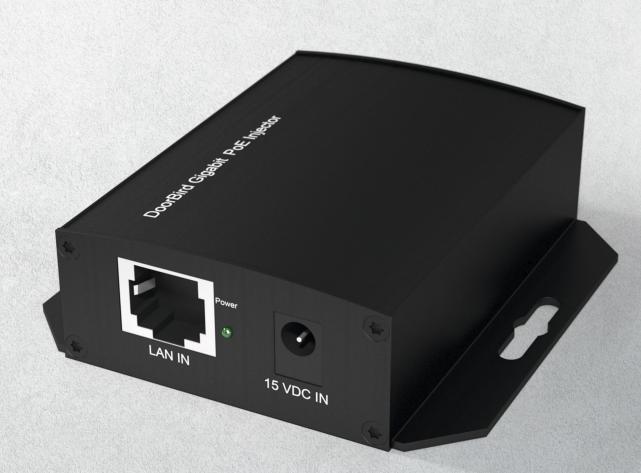

## DOORBIRD GIGABIT POE INJECTOR A1091

AE SYSTEMS Oeverstraat 19 9160 Lokeren (Belgium) Tel. +32 (0)9 356 00 51 infoldaesystems.be www.aesystems.be

The DoorBird A1091 PoE Injector is a compact and robust Gigabit PoE injector, compatible with the PoE IEEE 802.3af standard. Its high-quality metal enclosure has been designed for mounting on walls, ceilings or in control cabinets. The PoE Injector can be used wherever PoE-compatible network devices are supplied with power via network cable. The PoE injector is supported by all PoE-compatible DoorBird network devices, such as the DoorBird IP video door stations, the DoorBird door chime and the DoorBird 2 wired Ethernet PoE converter.

## GENERAL

| Dimensions           | 80 x 76 x 25 mm (L x W x H)<br>1.15 x 3 x 0.98 in (L x W x H)                                                                                                                                                                                                                                        |
|----------------------|------------------------------------------------------------------------------------------------------------------------------------------------------------------------------------------------------------------------------------------------------------------------------------------------------|
| Power supply         | 15 V DC, 1 A                                                                                                                                                                                                                                                                                         |
| Operating conditions | -25 to 55°C / -13 to 131°F                                                                                                                                                                                                                                                                           |
| Speed                | 10/100/1000 M (Cigabit)                                                                                                                                                                                                                                                                              |
| Connectors           | 2 x 10/100/1000M RJ45<br>1 x DC 5.5 mm socket                                                                                                                                                                                                                                                        |
| PoE                  | IEEE 802.3 af (mode A), IEEE 802.3 at<br>(Mode-A), 15.4 watt                                                                                                                                                                                                                                         |
| Data line pair       | 1/2 (+), 3/6 (-)                                                                                                                                                                                                                                                                                     |
| LED                  | PoE status                                                                                                                                                                                                                                                                                           |
| Range                | 80 metres / 262 feet via Cat.5/Cat.6/<br>Cat.7 network cable                                                                                                                                                                                                                                         |
| Scope of delivery    | <ol> <li>x PoE injector</li> <li>x DIN-Rail adapter</li> <li>x Network Cable</li> <li>x Power supply unit (mains adaptor)<br/>with four country-specific adaptors</li> <li>(110 - 240 V AC to 15 V DC)</li> <li>x Drilling template</li> <li>x Small parts</li> <li>x Installation manual</li> </ol> |
| Approvals            | CE, FCC, UL, RoHS, IP50                                                                                                                                                                                                                                                                              |
| Weather-proof        | No                                                                                                                                                                                                                                                                                                   |
| Weight               | 110 g                                                                                                                                                                                                                                                                                                |
| EAN                  | 4260423860384                                                                                                                                                                                                                                                                                        |