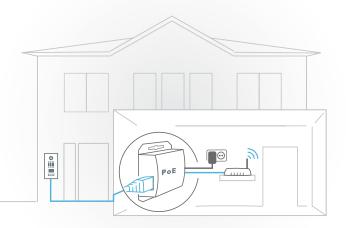

## DOORBIRD GIGABIT POE INJECTOR A1091

AE SYSTEMS Oeverstraat 19 9160 Lokeren (Belgium) Tel. +32 (0)9 356 00 51 infoldaesystems.be www.aesystems.be

The DoorBird A1091 PoE Injector is a compact and robust Gigabit PoE injector, compatible with the PoE IEEE 802.3af standard. Its high-quality metal enclosure has been designed for mounting on walls, ceilings or in control cabinets. The PoE Injector can be used wherever PoE-compatible network devices are supplied with power via network cable. The PoE injector is supported by all PoE-compatible DoorBird network devices, such as the DoorBird IP video door stations, the DoorBird door chime and the DoorBird 2 wired Ethernet PoE converter.